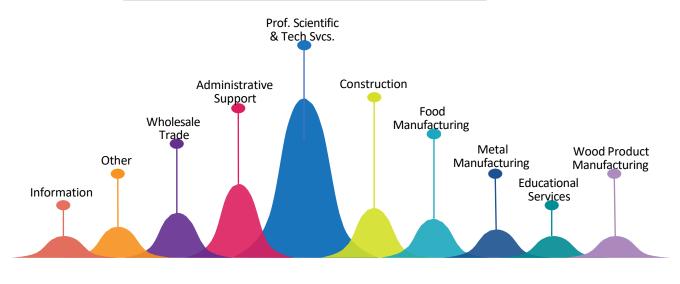

### **CERTIFIED WBES TOP INDUSTRIES**

2017 2018 2019 2020 2021 2022 2023

# **Breakdown by Industry**

| Professional, Scientific, and Technical Services | 449 |
|--------------------------------------------------|-----|
| Construction                                     | 98  |
| Administrative Suppt; Waste Mgt, Remediation     | 101 |
| Food Manufacturing                               | 76  |
| Wholesale Trade                                  | 82  |
| Metal Manufacturing                              | 51  |
| Retail Trade                                     | 32  |
| Wood Product Manufacturing                       | 33  |
| Educational Services                             | 39  |
| Transportation and Warehousing                   | 28  |
| Information                                      | 24  |
| Real Estate and Rental and Leasing               | 20  |
| Other Services (except Public Administration)    | 11  |
| Accommodation and Food Services                  | 9   |
| Health Care and Social Assistance                | 10  |
| Finance and Insurance                            | 10  |
| Agriculture, Forestry, Fishing and Hunting       | 5   |
| Arts, Entertainment, and Recreation              | 12  |
| Mgt of Companies and Enterprises                 | 2   |
| Utilities                                        | 1   |